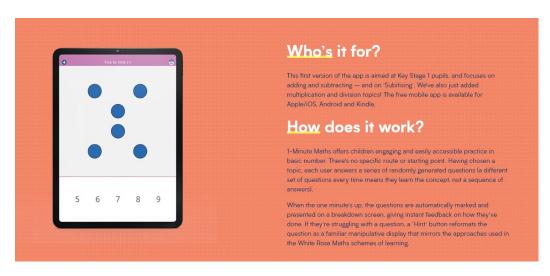

## Dear Parents/Carers

We will be using this app in school as another tool to support your childs learning in maths and wanted to take the opportunity to direct you toward it too. It is free to download and is a very good resource to support your child in their knowledge of addition and subtraction. There is a section below with further information and a link to the website at the bottom of the page if you require further information.