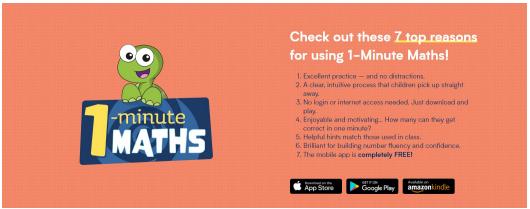

## Dear Parents/Carers

We will be using this app in school as another tool to support your childs learning in maths and wanted to take the opportunity to direct you toward it too. It is free to download and is a very good resource to support your child in their knowledge of addition and subtraction. There is a section below with further information and a link to the website at the bottom of the page if you require further information.